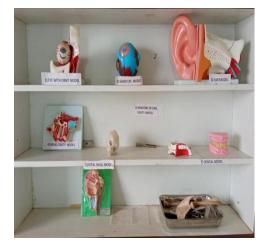

# ✤ DEPARTMENT OF SHALAKYA TANTRA



To conduct practical confirmation & assessment of theoretical knowledge is successfully.

To popularize the treatments of Kriyakalpas like Tarpana Aaschotana, Anjana, Bidalaka Which are Speciality of Netra Roag Treatment & Nasya, Gandush, Dhoompana, Karnapooran, Shirodhara which form the basis of karna, nasa, mukha Roga.

#### **Mission:**

To provide affordable model health care to masses of all strata, facilitate state of art teaching, training and research.





## CLASSROOM LECTURE :-



### EXPERIMENTAL LEARNING CLASSROOM PRESENTATION BY STUDENTS







### CLASSROOM GROUP DISCUSSION





### DEPARTMENTAL SEMINAR

### 1) OCULAR MODEL



### 2) EAR MODEL





### STUDY OF VARIOUS MODEL