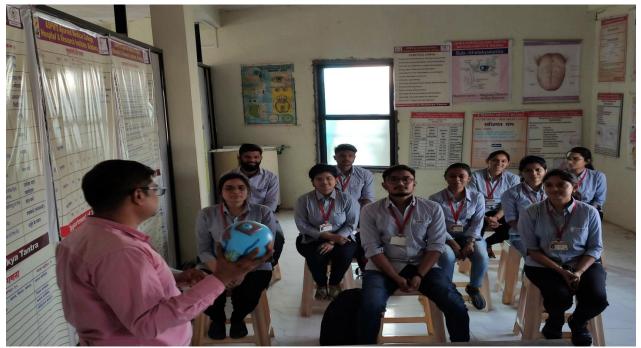

# ✤ DEPARTMENT OF SHALAKYA TANTRA



To conduct practical confirmation & assessment of theoretical knowledge is successfully.

To popularize the treatments of Kriyakalpas like Tarpana Aaschotana, Anjana, Bidalaka Which are Speciality of Netra Roag Treatment & Nasya, Gandush, Dhoompana, Karnapooran, Shirodhara which form the basis of karna, nasa, mukha Roga.

#### **Mission:**

To provide affordable model health care to masses of all strata, facilitate state of art teaching, training and research.





## CLASSROOM LECTURE :-



### EXPERIMENTAL LEARNING CLASSROOM PRESENTATION BY STUDENTS







### CLASSROOM GROUP DISCUSSION





### DEPARTMENTAL SEMINAR

### 1) OCULAR MODEL



### 2) EAR MODEL





### STUDY OF VARIOUS MODEL