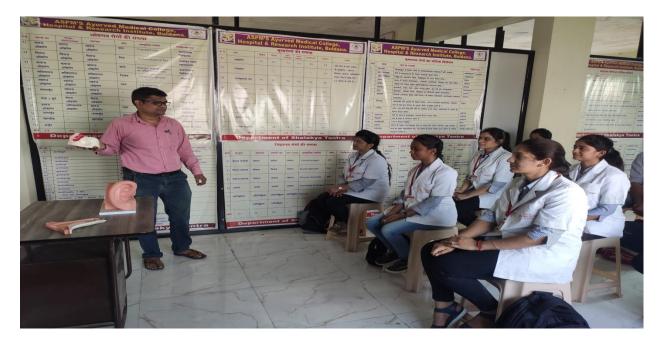

# ✤ DEPARTMENT OF SHALAKYA TANTRA



To conduct practical confirmation & assessment of theoretical knowledge is successfully.

To popularize the treatments of Kriyakalpas like Tarpana Aaschotana, Anjana, Bidalaka Which are Speciality of Netra Roag Treatment & Nasya, Gandush, Dhoompana, Karnapooran, Shirodhara which form the basis of karna, nasa, mukha Roga.

#### **Mission:**

To provide affordable model health care to masses of all strata, facilitate state of art teaching, training and research.





## CLASSROOM LECTURE :-



### EXPERIMENTAL LEARNING CLASSROOM PRESENTATION BY STUDENTS







### CLASSROOM GROUP DISCUSSION





### DEPARTMENTAL SEMINAR

### 1) OCULAR MODEL



### 2) EAR MODEL





### STUDY OF VARIOUS MODEL