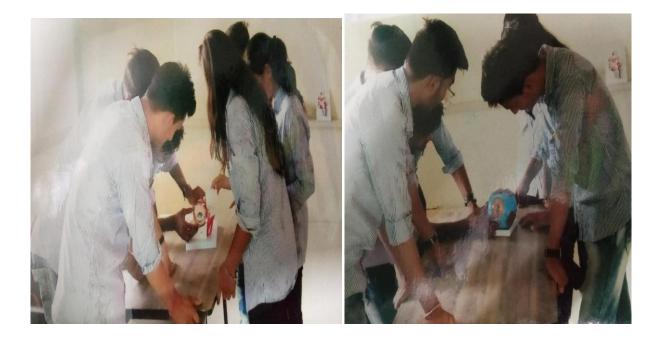

# ✤ DEPARTMENT OF SHALAKYA TANTRA



To conduct practical confirmation & assessment of theoretical knowledge is successfully.

To popularize the treatments of Kriyakalpas like Tarpana Aaschotana, Anjana, Bidalaka Which are Speciality of Netra Roag Treatment & Nasya, Gandush, Dhoompana, Karnapooran, Shirodhara which form the basis of karna, nasa, mukha Roga.

#### **Mission:**

To provide affordable model health care to masses of all strata, facilitate state of art teaching, training and research.





## CLASSROOM LECTURE :-



### EXPERIMENTAL LEARNING CLASSROOM PRESENTATION BY STUDENTS







### CLASSROOM GROUP DISCUSSION





### DEPARTMENTAL SEMINAR

### 1) OCULAR MODEL



### 2) EAR MODEL





### STUDY OF VARIOUS MODEL